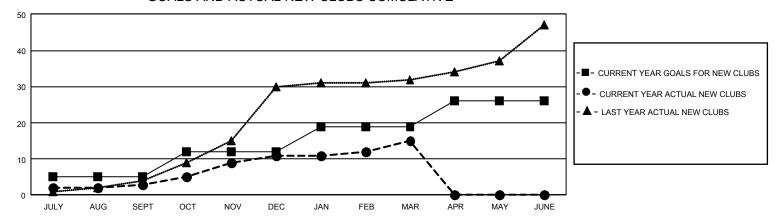

## GOALS AND ACTUAL NEW CLUBS CUMULATIVE

## GMT Constitutional Area 3, Group E

REPORT DOES NOT INCLUDE CLUBS IN UNDISTRICTED AREAS.

| Clubs                 |               |           |               |  |  |  |
|-----------------------|---------------|-----------|---------------|--|--|--|
| RESULTS FOR 2021-2022 |               |           |               |  |  |  |
| QUARTER               | NEW CLUB GOAL | NEW CLUBS | DROPPED CLUBS |  |  |  |
| JULY/AUG/SEPT         | 15            | 3         | 20            |  |  |  |
| OCT/NOV/DEC           | 21            | 8         | 14            |  |  |  |
| JAN/FEB/MAR           | 21            | 4         | 6             |  |  |  |
| APR/MAY/JUNE          | 21            | 0         | 0             |  |  |  |