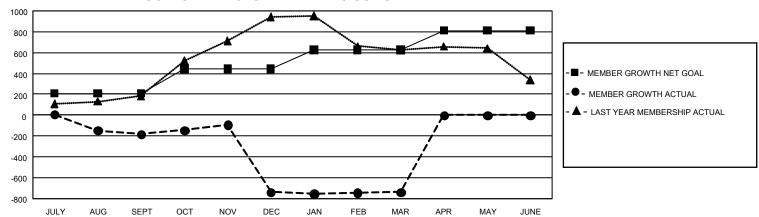

## GOALS AND ACTUAL MEMBERS CUMULATIVE

| DROPPED CLUBS: 40 |       | 185 CLUBS OF 381 ADDED 1<br>OR MORE NEW MEMBERS | GENDER DISTRIBUTION                  |                |
|-------------------|-------|-------------------------------------------------|--------------------------------------|----------------|
|                   |       |                                                 | MALE                                 | 3,581 (45.31%) |
|                   |       |                                                 | FEMALE                               | 4,322 (54.68%) |
| DROPPED MEMBERS   |       |                                                 | NON BINARY                           | 0 (0.00%)      |
| DECEASED          | 51    |                                                 | PREFER NOT TO ANSWER                 | 1 (0.01%)      |
| CLUB CANCELLED    | 542   |                                                 | TOTAL FAMILY UNIT MEMBERS 2,943      |                |
| OTHER             | 1,221 | CLICK HERE FOR                                  |                                      |                |
| TOTAL             | 1,814 | CUMULATIVE MEMBERSHIP DATA                      | FAMILY MEMBERS PAYING HALF DUES 1,72 |                |

| Members               |                           |                         |                                              |  |  |  |  |  |  |
|-----------------------|---------------------------|-------------------------|----------------------------------------------|--|--|--|--|--|--|
| RESULTS FOR 2021-2022 |                           |                         |                                              |  |  |  |  |  |  |
| QUARTER               | MEMBER GROWTH NET<br>GOAL | MEMBER GROWTH<br>ACTUAL | DROPPED MEMBERS ACTUAL (including transfers) |  |  |  |  |  |  |
| JULY/AUG/SE           | EPT 209                   | 326                     | 488                                          |  |  |  |  |  |  |
| OCT/NOV/DE            | C 234                     | 552                     | 1,057                                        |  |  |  |  |  |  |
| JAN/FEB/MAF           | R 185                     | 349                     | 269                                          |  |  |  |  |  |  |
| APR/MAY/JUI           | NE 183                    | 0                       | 0                                            |  |  |  |  |  |  |